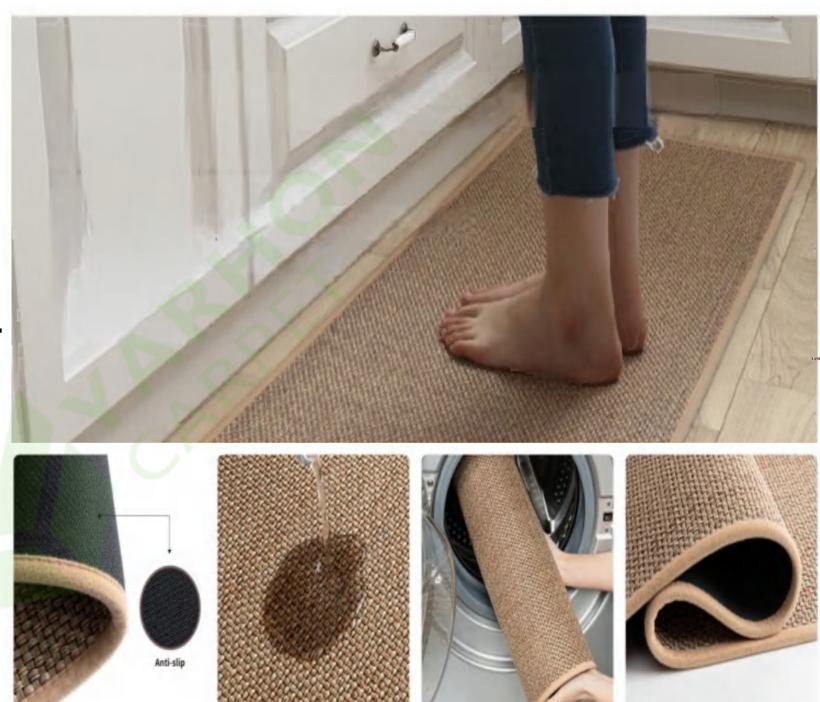

## RUBBER KITCHEN MAT

#### KITCHEN MAT

colors and designs can be customized

colors and designs can be customized

#### Fast absorbing water

## Soft feeling

TPR anti-slip

colors and designs can be customized

| Hot Sale New Design Islamic Muslim Prayer Mats Prayer Rug |                                                                      |  |
|-----------------------------------------------------------|----------------------------------------------------------------------|--|
| 1) Material                                               | 100% polyester                                                       |  |
| 2) Weight                                                 | 900g,1000 g/per square meter                                         |  |
| 3) Thickness                                              | 0.15 IN                                                              |  |
| 4) Color                                                  | 20 color                                                             |  |
| 5) Shape                                                  | Rectangle                                                            |  |
| 6) Size                                                   | 200 × 300 CM (can do 160*210cm/180*260cm/200*250cm);support customed |  |