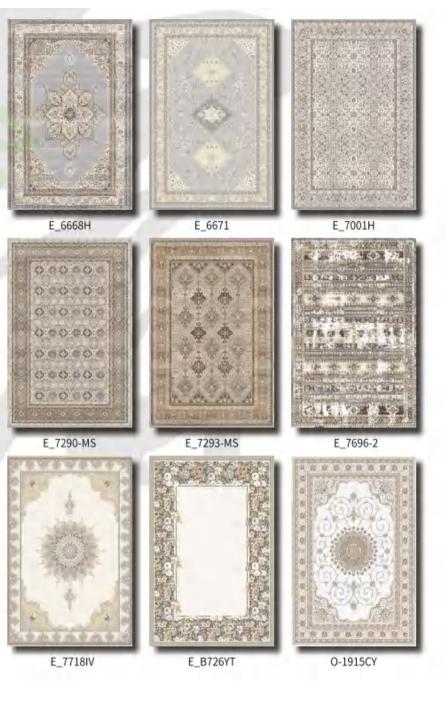

## Wilton woven carpet

#### Wilton woven carpet

material: polypropylene+polyester