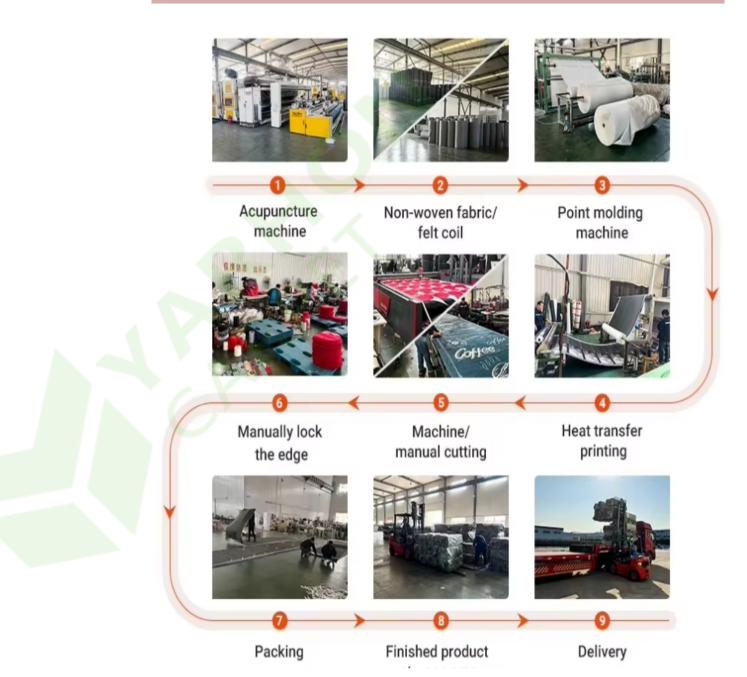

meter                                         |  |
| 3) Thickness                                              | 0.15 IN                                                              |  |
| 4) Color                                                  | 20 color                                                             |  |
| 5) Shape                                                  | Rectangle                                                            |  |
| 6) Size                                                   | 200 × 300 CM (can do 160*210cm/180*260cm/200*250cm);support customed |  |



Made of Polyester material with Fringe , perfect edging design. woven texture surface design.

Made of Polyester material without Fringe

Felt+canvas backing

### Prayer mat

#### **PRODUCT PROCESS**



#### Prayer mat















## Wilton woven carpet



#### Wilton woven carpet



material: polypropylene+polyester



## Wilton woven carpet









#### Axminster carpet

Material: 80% wool+20% nylon

1. Excellent stability

2. Excellent stain resistance

3. Good elasticity, comfortable feet

4. Best flame retardant performance

5. Anti-pollution, easy to clean

6. It has the best wear resistance and good rigidity

Weight: 1200gsm Pile Hight: 7mm-13mm









# Carpet tile





Email:rugfactory@aliyun.com

Tel/WhatsApp/Wechat:+86 18102159225

Chank you!

Website:www.yarhoncarpet.com

Address:Tianjin City,China