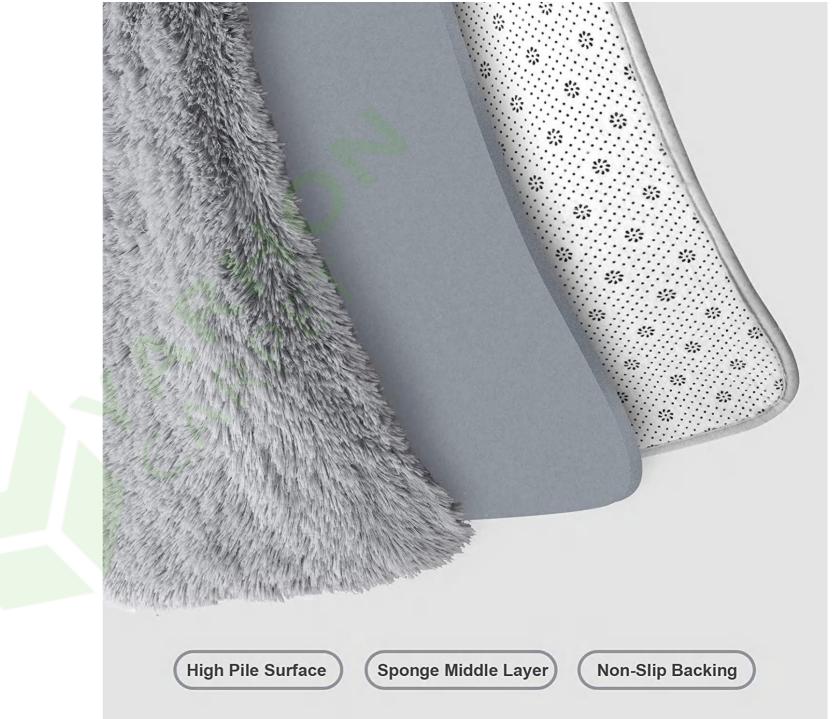

g





mutiple colors

















## RABBIT FUR RUG



#### Rabbit Fur Rug



different backing:canvas,suede,non woven dots

# PVC FOAM MAT



#### KITCHEN MAT







| (   | ) (            | <b>M</b> |
|-----|----------------|----------|
| EAT | LOVE<br>Family | ENJOY    |













designs can be customized

## RUBBER KITCHEN MAT



#### KITCHEN MAT















colors and designs can be customized



colors and designs can be customized

## Printing Carpet



#### VARIOUS STYLE OF PRINTING CARPET





MIN MALISM STYLE

COLEMAN STYLE

SQUAREGRIB STYLE





GLASSFLAKE STYLE

GOLDENYEARS STYLE

FLOWERSEA STYLE

more designs please contact us

#### VARIOUS STYLE OF PRINTING CARPET





VINTAGEING STYLE



FLOWINGWAVE STYLE



TEXTURE STYLE



ARTIST STYLE



#### ROUND VINTAGE









7MM sponge mutiple colors accept customization



7MM sponge mutiple colors accept customization





















7MM sponge mutiple colors accept customization



#### Jacquard Carpet

### Flocked design

#### Fast absorbing water



## Soft feeling

TPR anti-slip







colors and designs can be customized

| Hot Sale New Design Islamic Muslim Prayer Mats Prayer Rug |                                                                      |  |
|-----------------------------------------------------------|----------------------------------------------------------------------|--|
| 1) Material                                               | 100% polyester                                                       |  |
| 2) Weight                                                 | 900g,1000