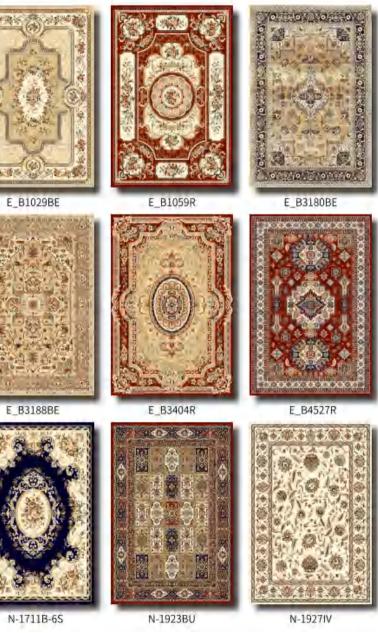

#### Axminster carpet

Material: 80% wool+20% nylon

1. Excellent stability

2. Excellent stain resistance

3. Good elasticity, comfortable feet

4. Best flame retardant performance

5. Anti-pollution, easy to clean

6. It has the best wear resistance and good rigidity

Weight: 1200gsm Pile Hight: 7mm-13mm