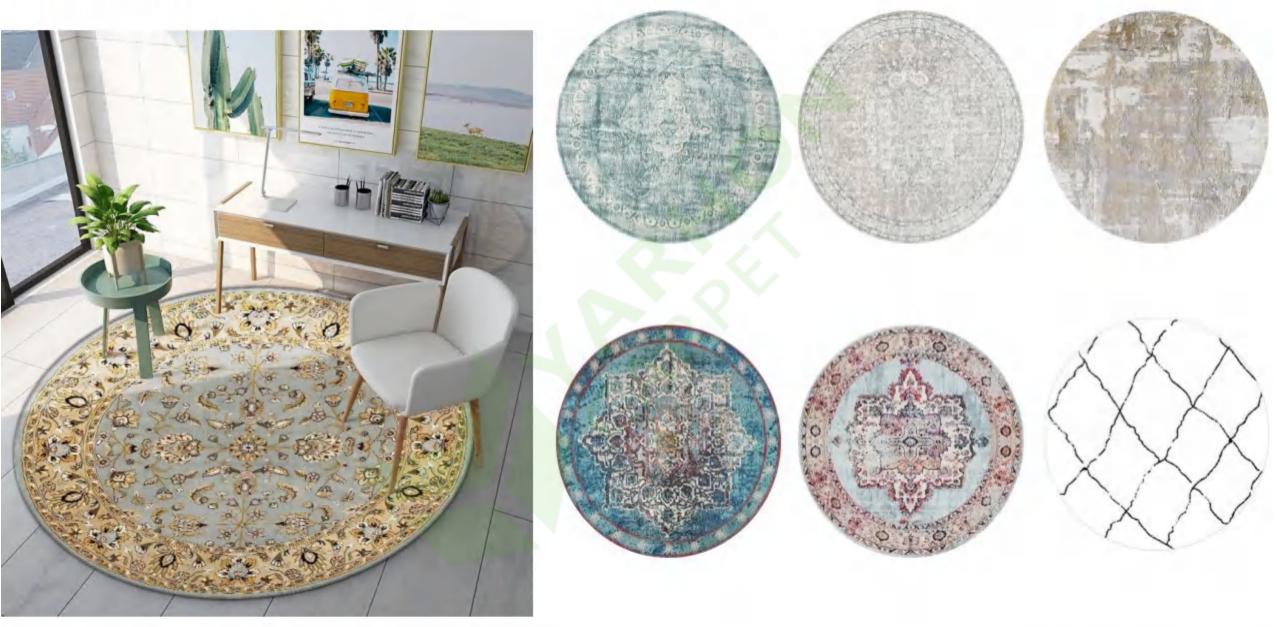

#### ROUND VINTAGE

7MM sponge mutiple colors accept customization

7MM sponge mutiple colors accept customization

7MM sponge mutiple colors accept customization