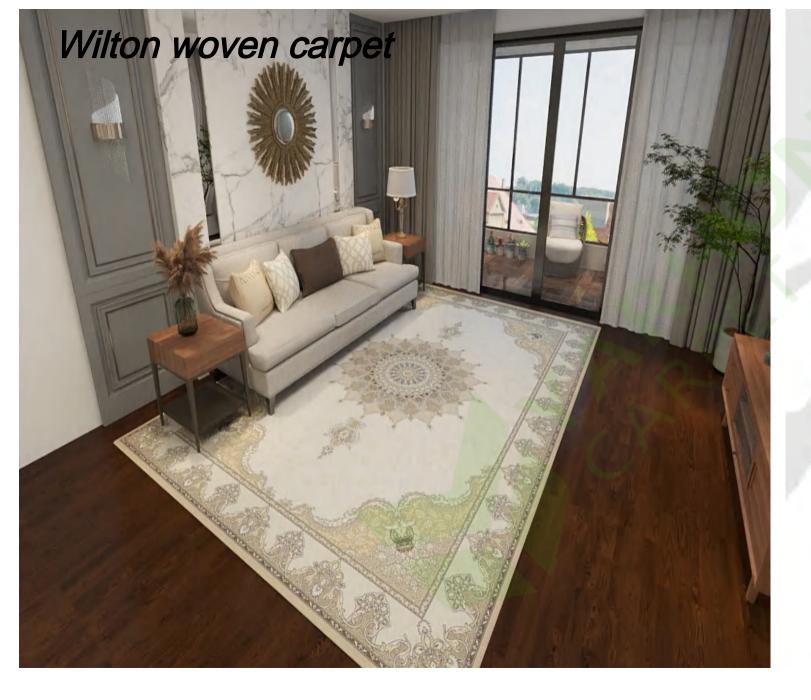

## Wilton woven carpet

#### Wilton woven carpet

material: polypropylene+polyester