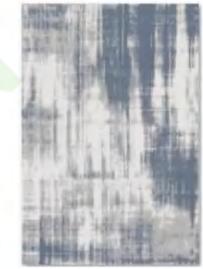

#### VARIOUS STYLE OF PRINTING CARPET

VINTAGEING STYLE

FLOWINGWAVE STYLE

TEXTURE STYLE

ARTIST STYLE