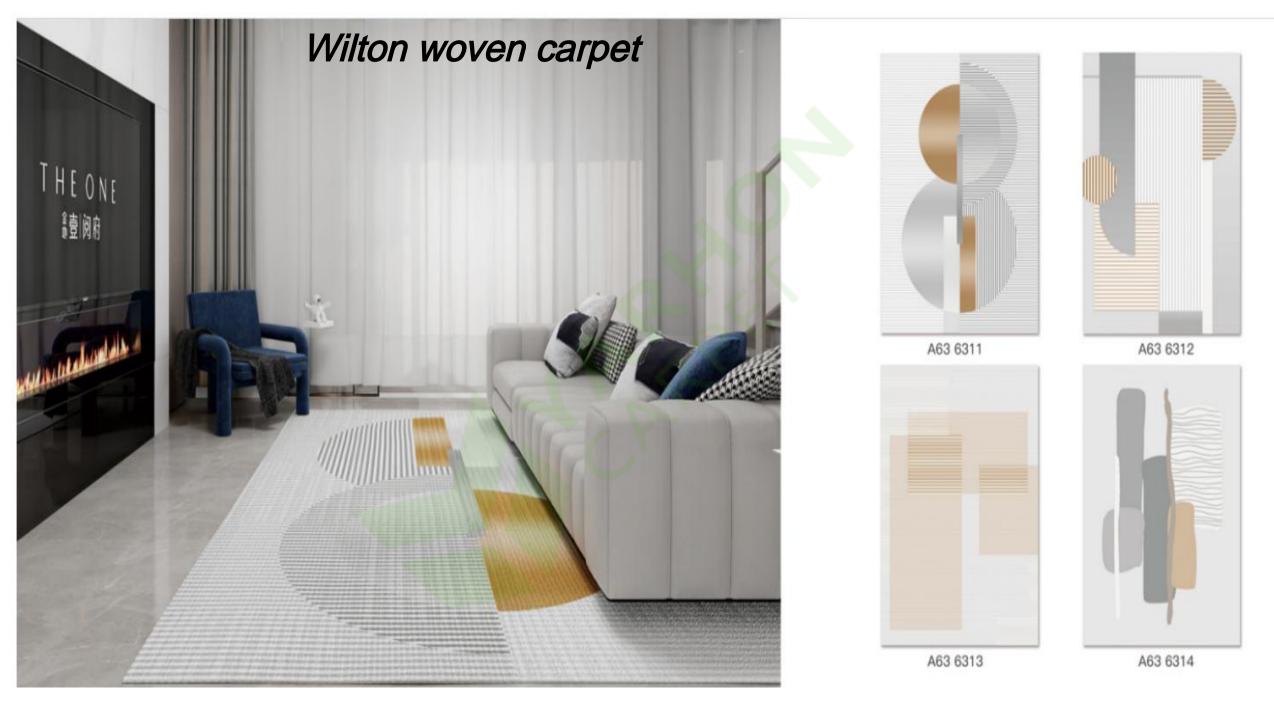

## Wilton woven carpet

#### Wilton woven carpet

material: polypropylene+polyester