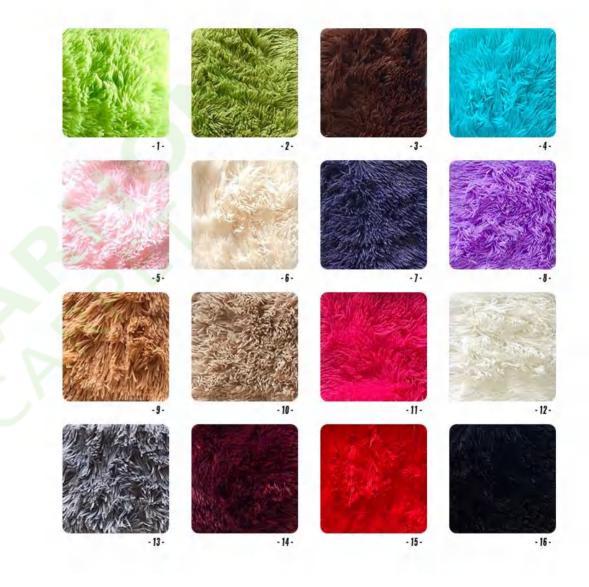

mutiple colors

















## RABBIT FUR RUG



#### Rabbit Fur Rug



different backing:canvas,suede,non woven dots

# PVC FOAM MAT



#### KITCHEN MAT







| (   | ) (            | <b>M</b> |
|-----|----------------|----------|
| EAT | LOVE<br>Family | ENJOY    |













designs can be customized

## RUBBER KITCHEN MAT



#### KITCHEN MAT















colors and designs can be customized



colors and designs can be customized

## Printing Carpet



#### VARIOUS STYLE OF PRINTING CARPET





MIN MALISM STYLE

COLEMAN STYLE

SQUAREGRIB STYLE





GLASSFLAKE STYLE

GOLDENYEARS STYLE

FLOWERSEA STYLE

more designs please contact us

#### VARIOUS STYLE OF PRINTING CARPET





VINTAGEING STYLE



FLOWINGWAVE STYLE



TEXTURE STYLE



ARTIST STYLE



#### ROUND VINTAGE









7MM sponge mutiple colors accept customization



7MM sponge mutiple colors accept customization





















7MM sponge mutiple colors accept customization



#### Jacquard Carpet

### Flocked design

#### Fast absorbing water



## Soft feeling

TPR anti-slip







colors and designs can be customized

| Hot Sale New Design Islamic Muslim Prayer Mats Prayer Rug |                                                                      |  |
|-----------------------------------------------------------|----------------------------------------------------------------------|--|
| 1) Material                                               | 100% polyester                                                       |  |
| 2) Weight                                                 | 900g,1000 g/p