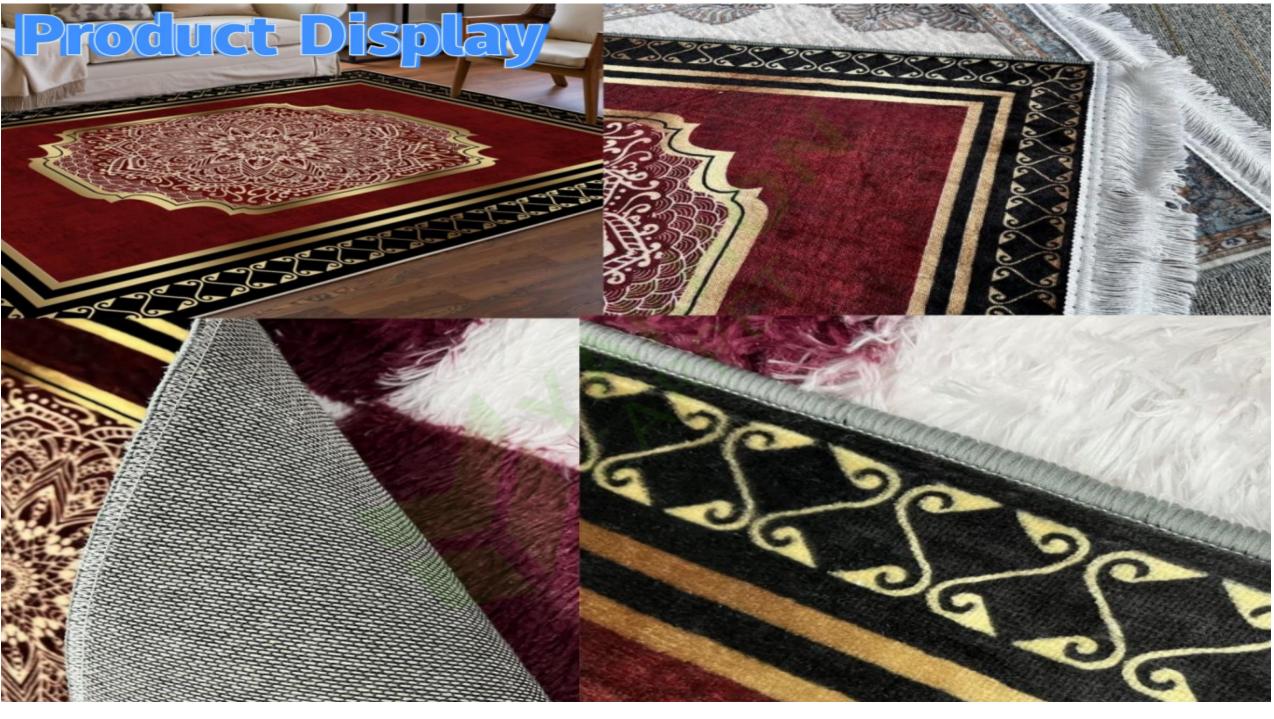

### Prayer mat

#### **PRODUCT PROCESS**

#### Prayer mat

Made of Polyester material with Fringe , perfect edging design. woven texture surface design.

Made of Polyester material without Fringe

Felt+canvas backing