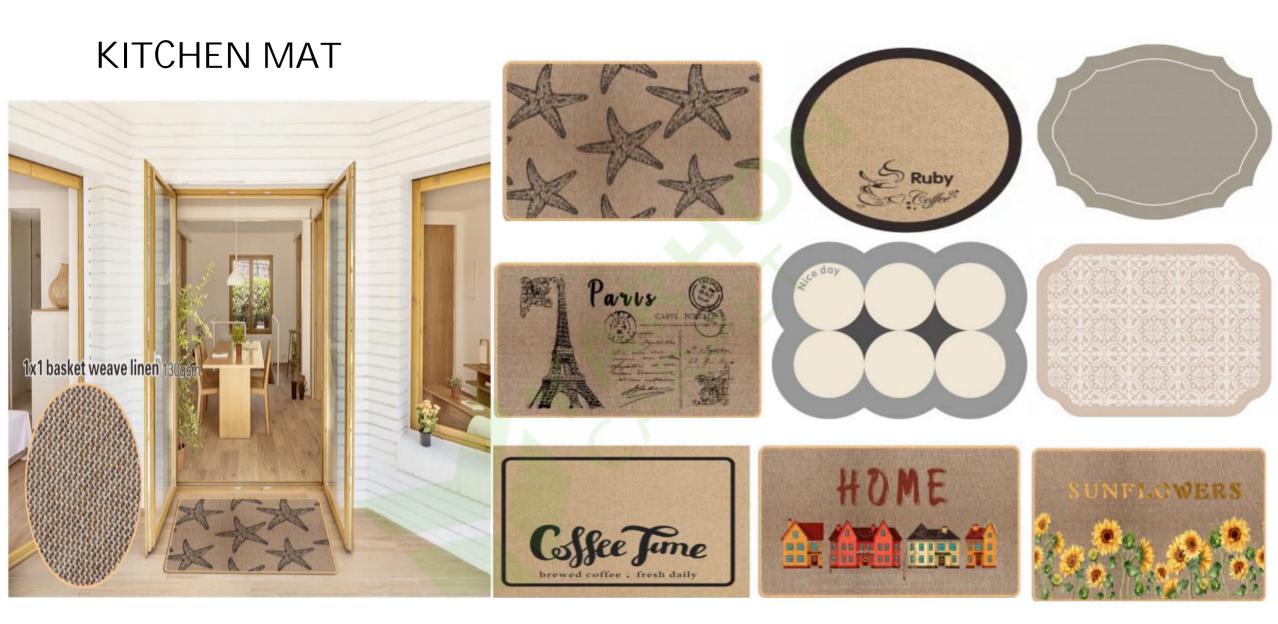

#### KITCHEN MAT

| (   | ) (            | <b>M</b> |
|-----|----------------|----------|
| EAT | LOVE<br>Family | ENJOY    |

designs can be customized

#### KITCHEN MAT

colors and designs can be customized

colors and designs can be customized