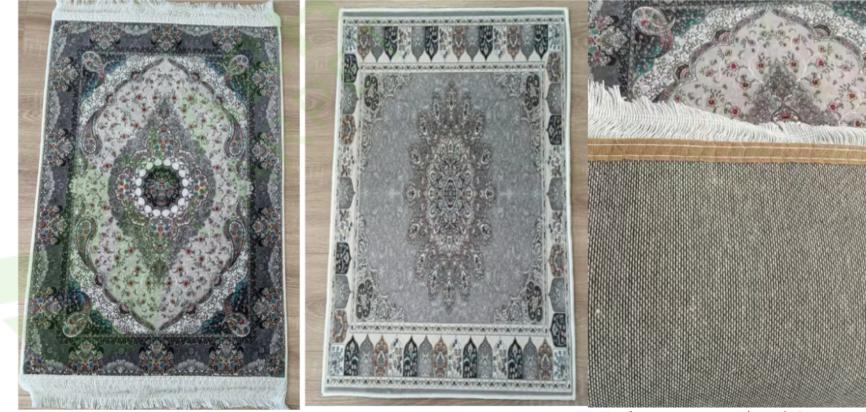

## Wilton woven carpet

#### Wilton woven carpet

material: polypropylene+polyester