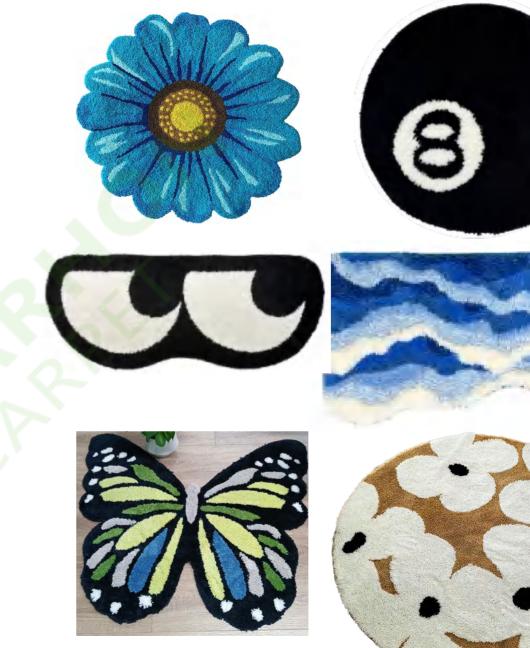

## Printing Carpet

#### VARIOUS STYLE OF PRINTING CARPET

MIN MALISM STYLE

COLEMAN STYLE

SQUAREGRIB STYLE

GLASSFLAKE STYLE

GOLDENYEARS STYLE

FLOWERSEA STYLE

more designs please contact us

#### VARIOUS STYLE OF PRINTING CARPET

VINTAGEING STYLE

FLOWINGWAVE STYLE

TEXTURE STYLE

ARTIST STYLE