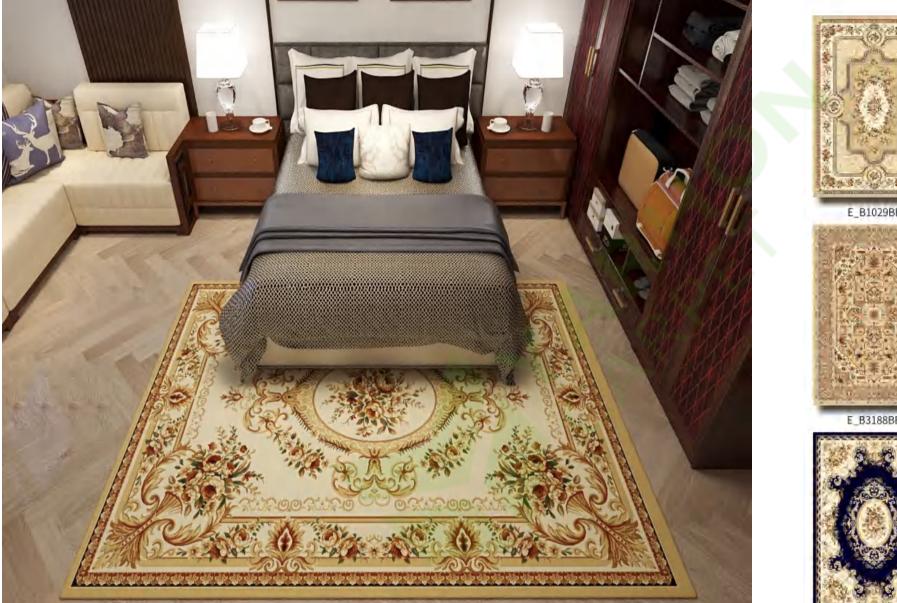

#### Axminster carpet

Material: 80% wool+20% nylon

1. Excellent stability

2. Excellent stain resistance

3. Good elasticity, comfortable feet

4. Best flame retardant performance

5. Anti-pollution, easy to clean

6. It has the best wear resistance and good rigidity

Weight: 1200gsm Pile Hight: 7mm-13mm