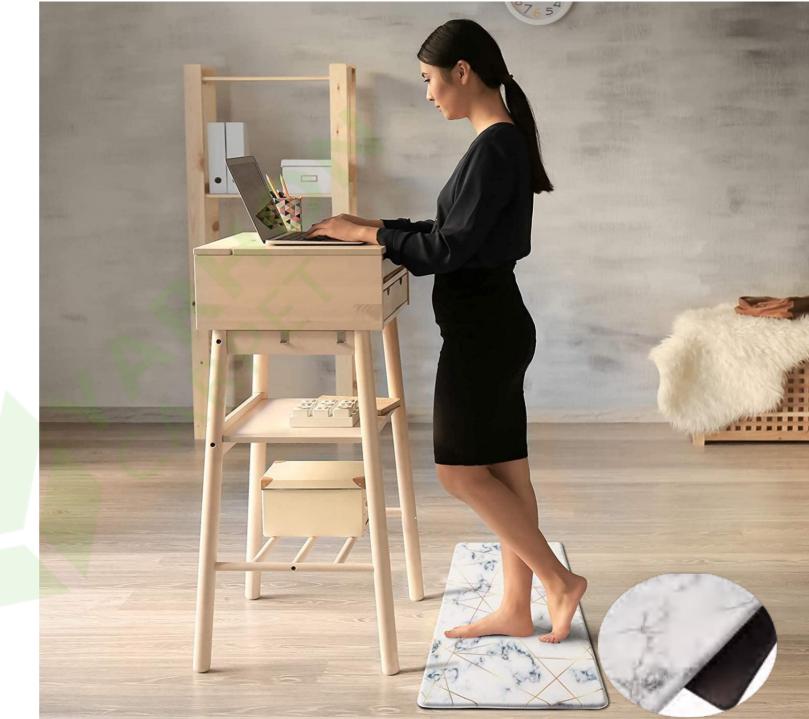

# PVC FOAM MAT

#### KITCHEN MAT

| (   | ) (            | <b>M</b> |
|-----|----------------|----------|
| EAT | LOVE<br>Family | ENJOY    |

designs can be customized