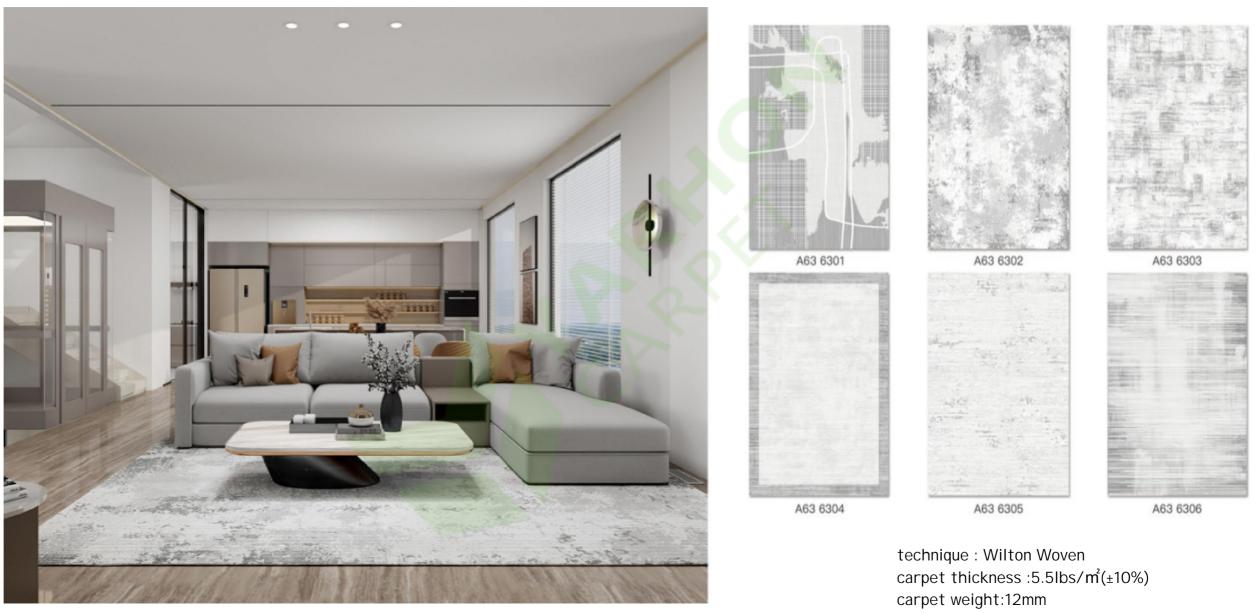

## Wilton woven carpet

#### Wilton woven carpet

material: polypropylene+polyester