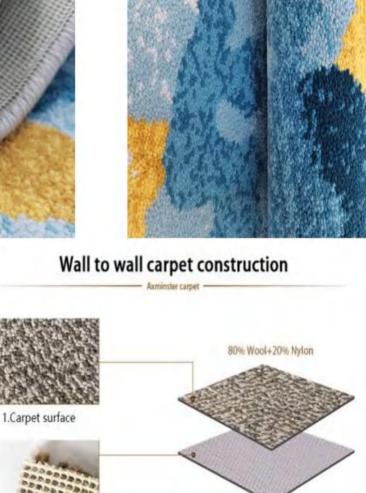

#### Axminster carpet

Material: 80% wool+20% nylon

1. Excellent stability

2. Excellent stain resistance

3. Good elasticity, comfortable feet

4. Best flame retardant performance

5. Anti-pollution, easy to clean

6. It has the best wear resistance and good rigidity

Weight: 1200gsm Pile Hight: 7mm-13mm