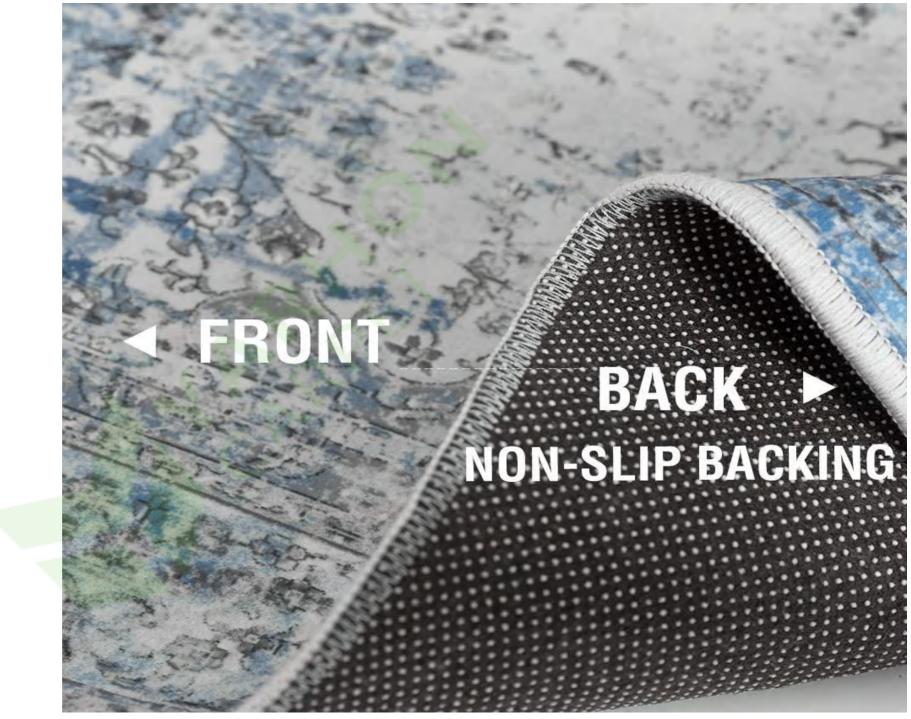

## Printing Carpet

#### VARIOUS STYLE OF PRINTING CARPET

MIN MALISM STYLE

COLEMAN STYLE

SQUAREGRIB STYLE

GLASSFLAKE STYLE

GOLDENYEARS STYLE

FLOWERSEA STYLE

more designs please contact us